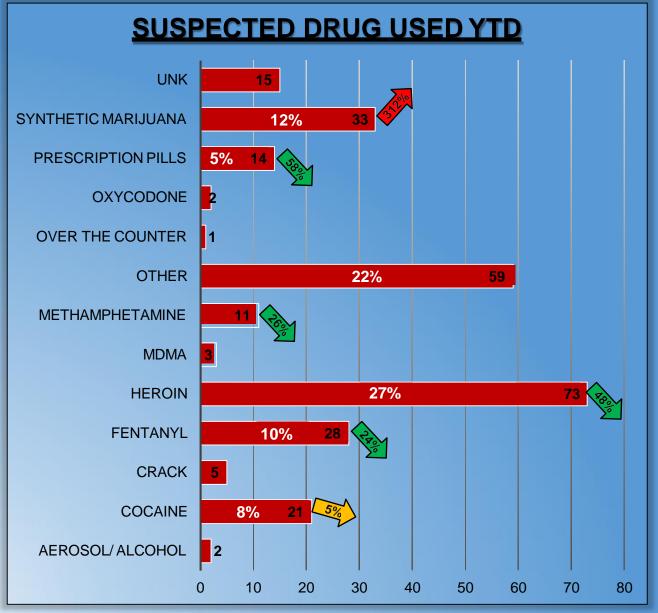

Roberto Gonzalez, Director of Harm Reduction Services, ACR Health

Medication for Opioid Use Disorder (MOUD) at Oneida County Jail Oneida County Sheriff Robert M. Maciol

Shatterproof Anti-Stigma Campaign Jody McIntosh, MPH, Director of Community Engagement Taylor Mann, Associate Director Asha Carroll, Senior Director, Digital

Oneida County's Harm Reduction Campaign Paul Fahey, Harm Reduction Consultant, Primeau-Fahey Studios



Daniel W. Gilmore Director of Health Oneida County Health Department





Cory White NYNG CDTF NE Region Investigative Support Analyst Mohawk Valley Crime Analysis Center



### **OVERDOSE RESPONSE TEAM**

#### **DATA ANALYSIS SUBTEAM**





MVCAC / NYNGCDTF





#### **DATA ANALYSIS SUBTEAM**



FEMALE- 83

RACE

BLACK-39 UNKNOWN-7

TYPE OF OD

**ACCIDENT-2** 







#### **DATA ANALYSIS SUBTEAM**



#### **OD'S BY MONTH**



#### **OD'S BY DAY OF WEEK**





### **DATA ANALYSIS SUBTEAM**



#### 2023 SPIKE ALERTS: 9

| MAR 10 <sup>th</sup> - MAR 12 <sup>th</sup> :                                                                                                                                                                                                                                                                                     | MAR 14 <sup>th</sup> - MAR 15 <sup>th</sup> :                                                                                                                                                                            | APR 1 <sup>st</sup> :