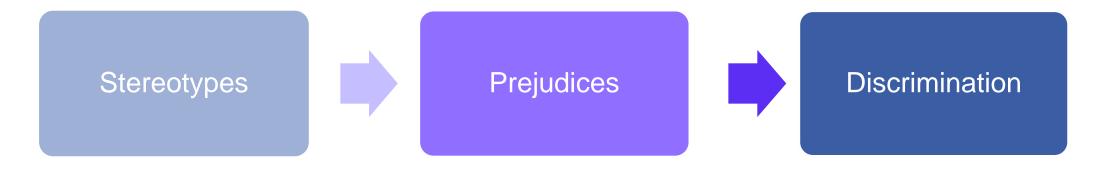

## What is Addiction Stigma?

Stigma is a socially and culturally constructed process that reproduces inequalities and is perpetuated by the exercise of social, economic, and political power<sup>1</sup>

It is a barrier to receiving healthcare and engaging in helpseeking behaviors, and results in discrimination and exclusion.

1. Stutterheim, S. E., van der Kooij, Y. L., Crutzen, R., Ruiter, R. A. C., Bos, A. E. R., & Kok, G. (2022). Applying principles of systematic behavior change to stigma reduction: Intervention Mapping as a guide to developing, implementing, and evaluating stigma interventions. PsyArXiv. Preprint. DOI: 10.31234/osf.io/5b89q

## **Types of Addiction Stigma**

#### **Public Stigma**

 Society's negative attitudes towards a group of people, creating environments where individuals feel unwelcome, judged, shamed, and/or blamed.

#### **Structural Stigma**

• Systems-level discrimination caused and codified by institutional policies and/or dominant social norms.

#### Self-Stigma

• Where individuals accept societal stereotypes and experience reduced self-esteem and self-efficacy.