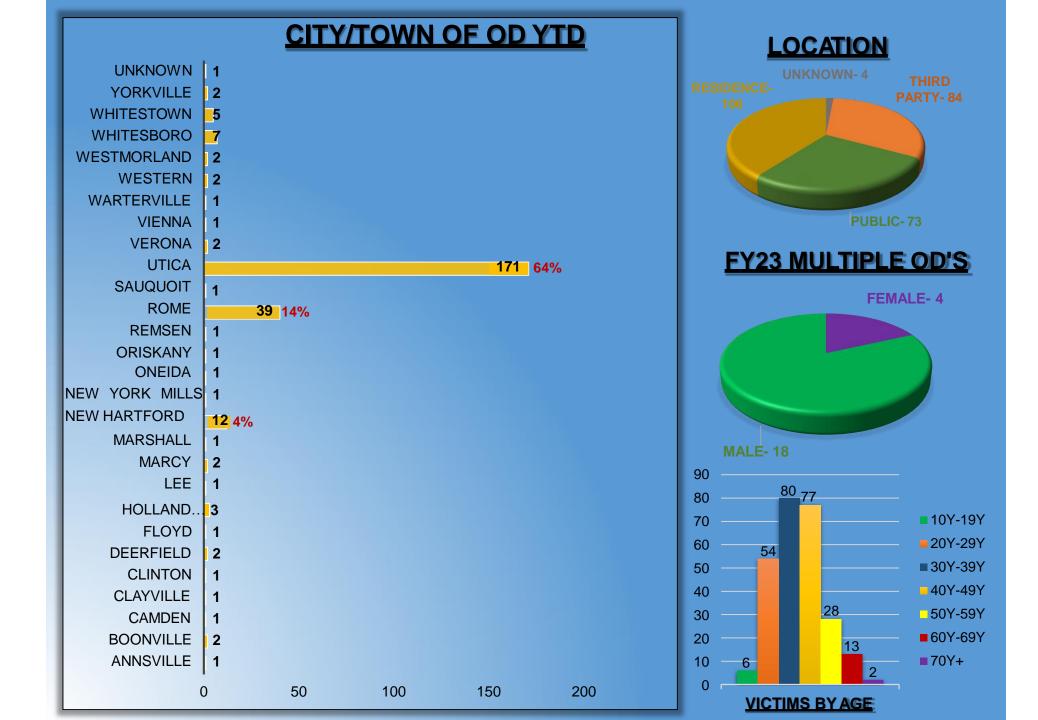

#### **DATA ANALYSIS SUBTEAM**

FEMALE- 83

RACE

BLACK-39 UNKNOWN-7

TYPE OF OD

**ACCIDENT-2** 

#### **DATA ANALYSIS SUBTEAM**

### **DATA ANALYSIS SUBTEAM**