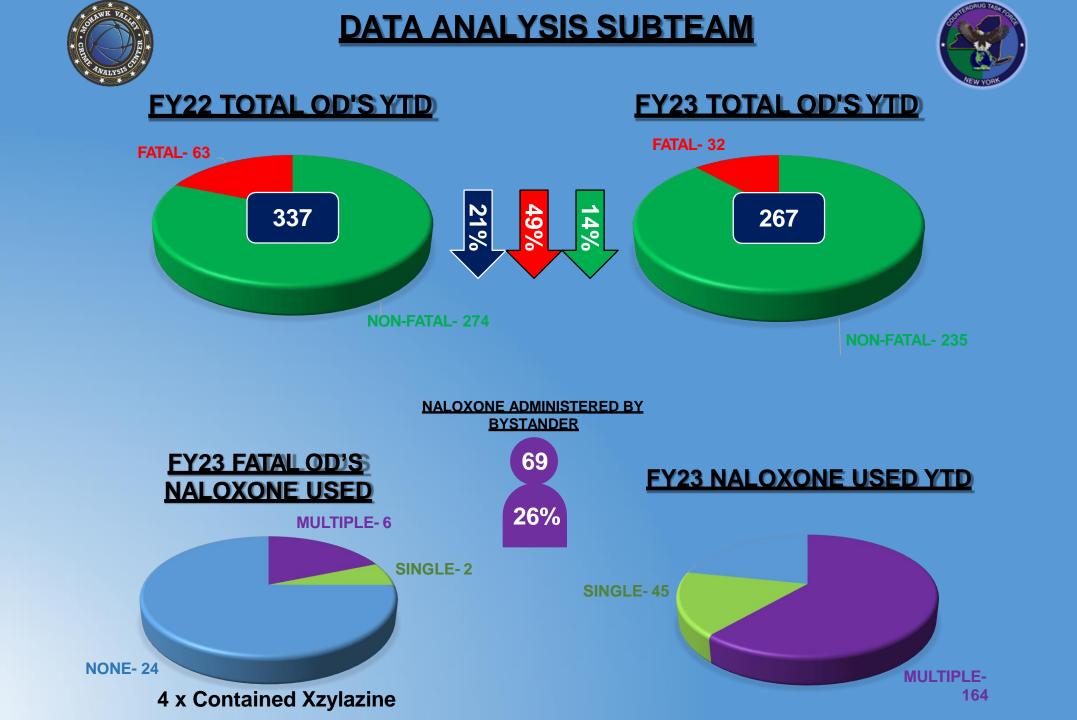

#### **DATA ANALYSIS SUBTEAM**

MVCAC / NYNGCDTF

#### **DATA ANALYSIS SUBTEAM**

FEMALE- 83

RACE

BLACK-39 UNKNOWN-7

TYPE OF OD

**ACCIDENT-2** 

#### **DATA ANALYSIS SUBTEAM**